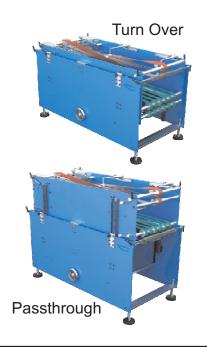

## **TO Turnover Transport**

In-line turnover transport conveyor

TO 532 Shown 32" Working Width

Uses top and bottom belt set Maintains lead edge in as lead edge out Variable for product thickness