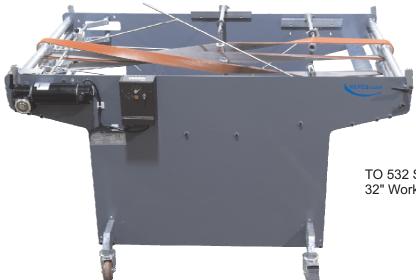

## **TO Turnover Transport**

In-line turnover transport conveyor

TO 532 Shown 32" Working Width

Uses top and bottom belt set Maintains lead edge in as lead edge out Variable for product thickness