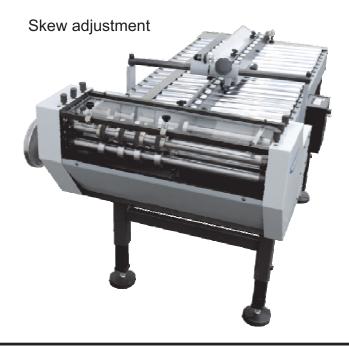

# Mobile SSP with Roller Register

### **Working Width**

20" maximum product width

#### **Dimensions**

Overall length: 56"

Variable height base; 32" - 44"