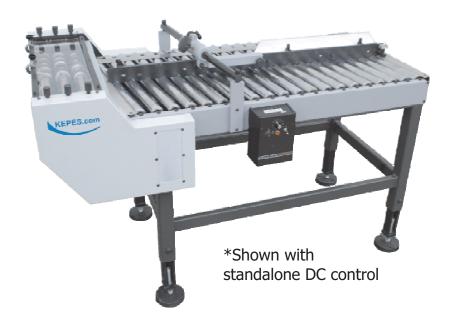

# Mobile SSP with Roller Register

#### **Electrical**

230VAC DC variable speed

Inline electrical for other machinery

#### Other

100 - 600 fpm

Lateral macro/micro adjustment

### **Working Width**

20" maximum product width

#### **Dimensions**

Overall length: 56"

Variable height base; 32" - 44"