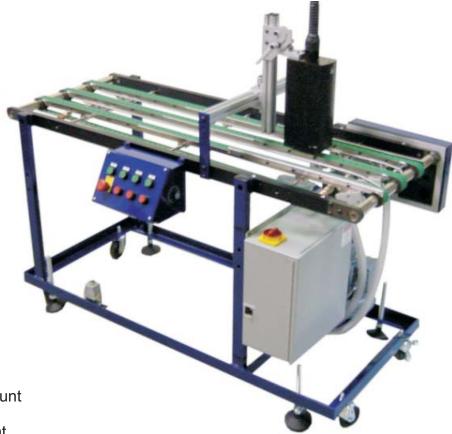

# SMB-20/32/40 Solvent Based Vacuum Conveyor

For imaging simplex and duplex

### Includes:

- •Top printhead mount
- Encoder mount
- •Cue sensor mount

## **Standard Specifications**

- Inverter-driven electronic variable speed up to 600fpm
- •Color blue
- •Overall length 62"
- •Overall width 24"/36"/48"
- •Working height 35", -0", +4"
- •Overall height 481/2" -0", +4"
- •Mobile base with leveling pads

#### Vacuum Belt System

- •3/4/4 vacuum belts
- •High-volume blower
- •Regulator/relief valve
- •Plated steel vacuum tubes with dual side guides (12" length)

#### **Power Requirements**

•230V, 1Ø, 15Amp