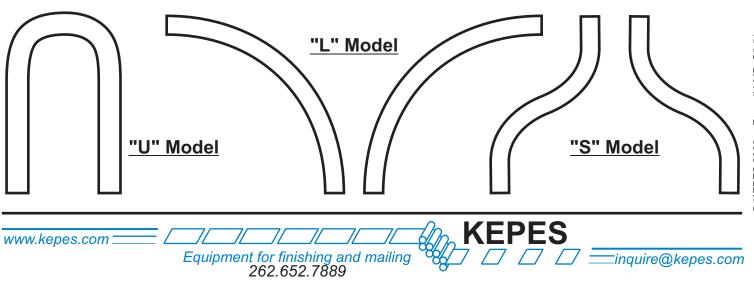

## LMB S/L/U For conveying products between lines

A servo-driven, lugged (flighted) conveyor designed for inline use with stitchertrimmers or perfect binders. Heavy duty Unichain lugged transport For maintaining spine leading product 460volt 3 phase power Max book size 18"w x 11"I (full-width model) Max book size 9"w x 11"I (half-width model) Min book size 5"w x 3"I 14" flight spacing