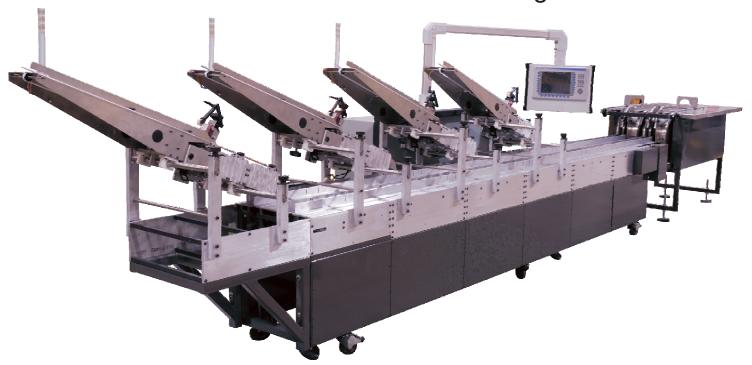

- Renegade Feeders for Thick and Small Products
- Heady Duty Construction
- Batch Counting
- Integrated Hot-melt Glue System
- Integrated Allen Bradley<sup>®</sup> Control Systems
- Integrated Stacker with Counting and Cartoning