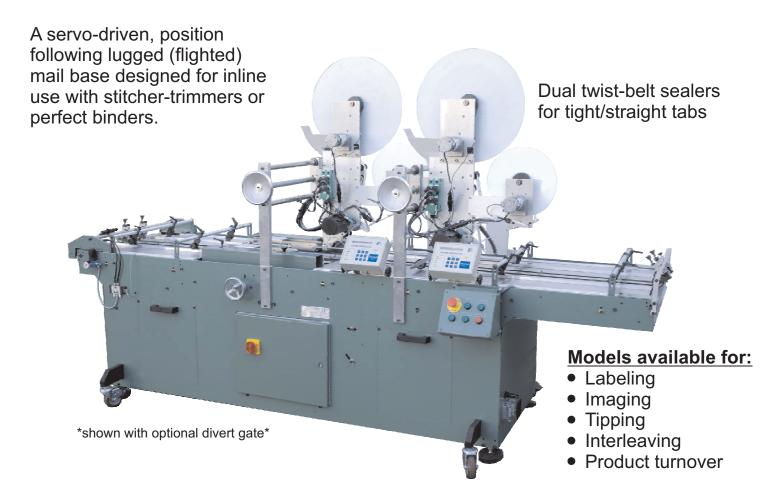

## LMB III-PS Lugged Mail Base for Postal Sealing

For head-foot wafer sealing

## Integrated with proven wafer sealing applicators

- Up to 450 feet per minute (23,000 hour) running inline with other mailing and finishing equipment
- Unique sealing system, driven twist belt for tightly wrapped tabs
- Simple to set up and run
- Mobile base
- Can apply stickers, labels (sticky notes with optional kit)
- Can apply multiple tabs in one pass
- Can apply clear plastic, opaque and transparent wafer seals