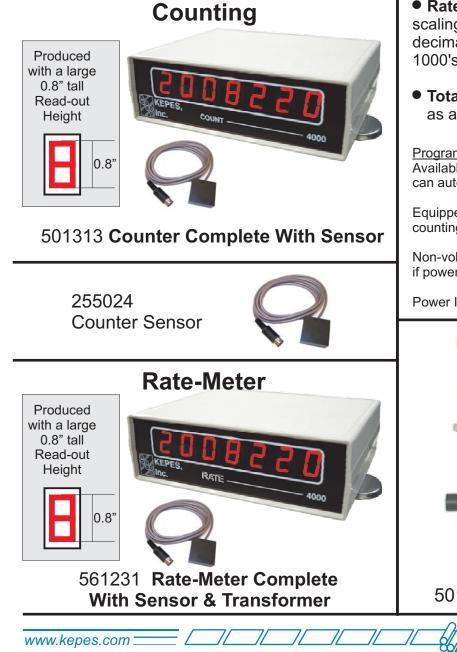

- **Rate counting** with variable time scaling (rate per sec/min/hr) and decimal point selection (100's or 1000's)
- Total counting can be configured as a single or dual counter.

Programable Options

Available with automated display update times. Readout can automatically toggle between information required.