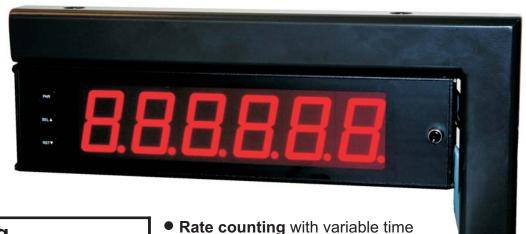

## Batch, Rate & Counting 994051C Batch/Rate/Totalize

- Large Display The readouts are a bright 2-1/4" LED that are readable up to 100 feet away.
- Batch counting as a single or dual bidirectional counter with a relay output, variable output pulse at batch

- **Rate counting** with variable time scaling (rate per sec/min/hr) and decimal point selection (100's or 1000's)
- Total counting can be configured as a single or dual counter.

Programable Options

Available with automated display update times. Readout can automatically toggle between information required.

Equipped with two signal inputs and eight programmable counting modes.

Non-volatile memory retains program and count information if power is interrupted

Power In 115vAC to 230vAC

Equipment for finishing and mailing 262.652.7889